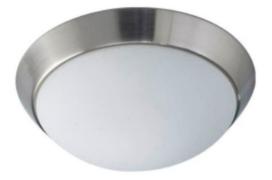

## Flush-mount Ceiling Light

- Description: Flush-mount Ceiling Light
- Size: 15.5"
- Finish: Brushed Steel
- Shade: Glass
- Socket: 2 x E26
- Bulb: A19 LED Medium Base (sold separately)
- Bulb Qty: 2
- Wattage: 100 Watts Equivalent
- Certification: cUL
- Brand: NERVAL
- Warranty: Limited 1 year